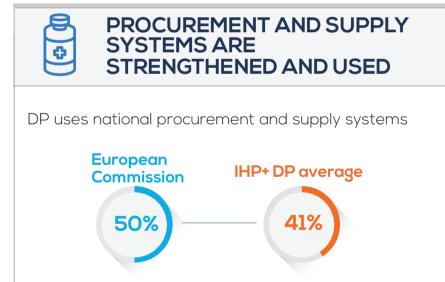

Development Cooperation (EDC) practices in health are captured in 4 commitments. The first three commitments present the performance of the DPs against 6 EDC practices. The fourth commitment regards DP support to civil society and private sector.













Did not participate in monitoring round



#### COMMITMENT

TO ESTABLISH STRONG HEALTH SECTOR STRATEGIES WHICH ARE JOINTLY ASSESSED, AND STRENGTHEN ACCOUNTABILITY







#### COMMITMENT

TO IMPROVE THE FINANCING, PREDICTABILITY AND FINANCIAL MANAGEMENT OF THE HEALTH SECTOR



DP funds disbursed to the government according to agreed timelines.



Predictability of funds for future - DP has communicated forward looking expenditure for 3 years ahead to government





#### COMMITMENT

TO ESTABLISH, STRENGTHEN AND USE COUNTRY SYSTEMS







#### COMMITMENT

TO CREATE AN ENABLING ENVIRONMENT FOR CIVIL SOCIETY ORGANISATIONS AND PRIVATE SECTOR PARTICIPATION IN THE HEALTH SECTOR





# HOW TO READ THE PERFORMANCE PROFILE

All data presented on this visual aid are self-reported by the development partner (DP), or provided by the ministry of health (MoH), the civil society organizations (CSOs) and private sector (PS) representatives in the 12 countries for which the DP reported (see list of countries at the back). All data provided by government, CSOs and PS have in principle been validated by MoH. Where possible, trends in performance are documented over the last 2 monitoring rounds (2014 and 2016). For complementary information such as the Country 2016 monitoring report please visit www.internationalhealthpartnership.net.

##