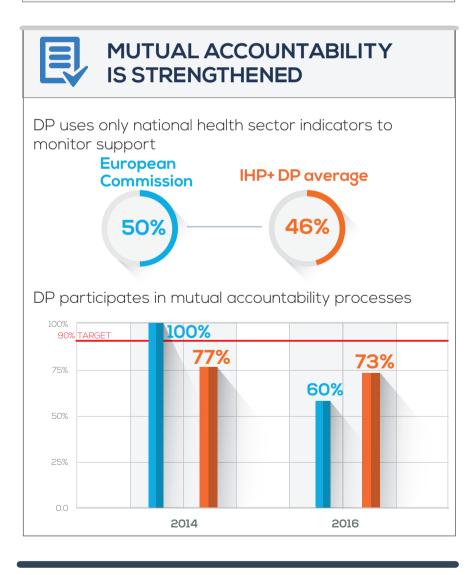

#### COMMITMENT

TO ESTABLISH STRONG HEALTH SECTOR STRATEGIES WHICH ARE JOINTLY ASSESSED, AND STRENGTHEN ACCOUNTABILITY