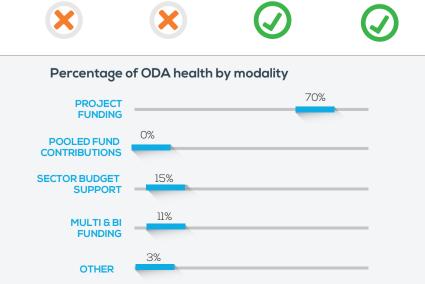

#### COMMITMENT

TO IMPROVE THE FINANCING, PREDICTABILITY AND FINANCIAL MANAGEMENT OF THE HEALTH SECTOR

DP funds disbursed to the government according to agreed timelines.

Predictability of funds for future - DP has communicated forward looking expenditure for 3 years ahead to government