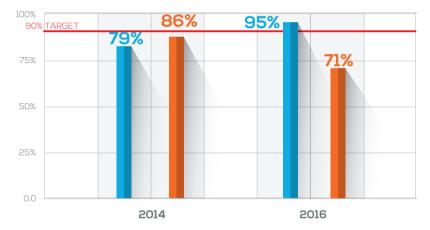

## Development partner (DP) visual aid: EUROPEAN COMMISSION

The 8 Effective Development Cooperation (EDC) practices in health are captured in 4 commitments. The first three commitments present the performance of the DPs against 6 EDC practices. The fourth commitment regards DP support to civil society and private sector.













Did not participate in monitoring round



#### COMMITMENT

TO ESTABLISH STRONG HEALTH SECTOR STRATEGIES WHICH ARE JOINTLY ASSESSED, AND STRENGTHEN ACCOUNTABILITY







#### COMMITMENT

TO IMPROVE THE FINANCING, PREDICTABILITY AND FINANCIAL MANAGEMENT OF THE HEALTH SECTOR



DP funds disbursed to the government according to agreed timelines.



Predictability of funds for future - DP has communicated forward looking expenditure for 3 years ahead to government





#### COMMITMENT

TO ESTABLISH, STRENGTHEN AND USE COUNTRY SYSTEMS







#### COMMITMENT

TO CREATE AN ENABLING ENVIRONMENT FOR CIVIL SOCIETY ORGANISATIONS AND PRIVATE SECTOR PARTICIPATION IN THE HEALTH SECTOR





# HOW TO READ THE PERFORMANCE PROFILE

All data presented on this visual aid are self-reported by the development partner (DP), or provided by the ministry of health (MoH), the civil society organizations (CSOs) and private sector (PS) representatives in the 12 countries for which the DP reported (see list of countries at the back). All data provided by government, CSOs and PS have in principle been validated by MoH. Where possible, trends in performance ar