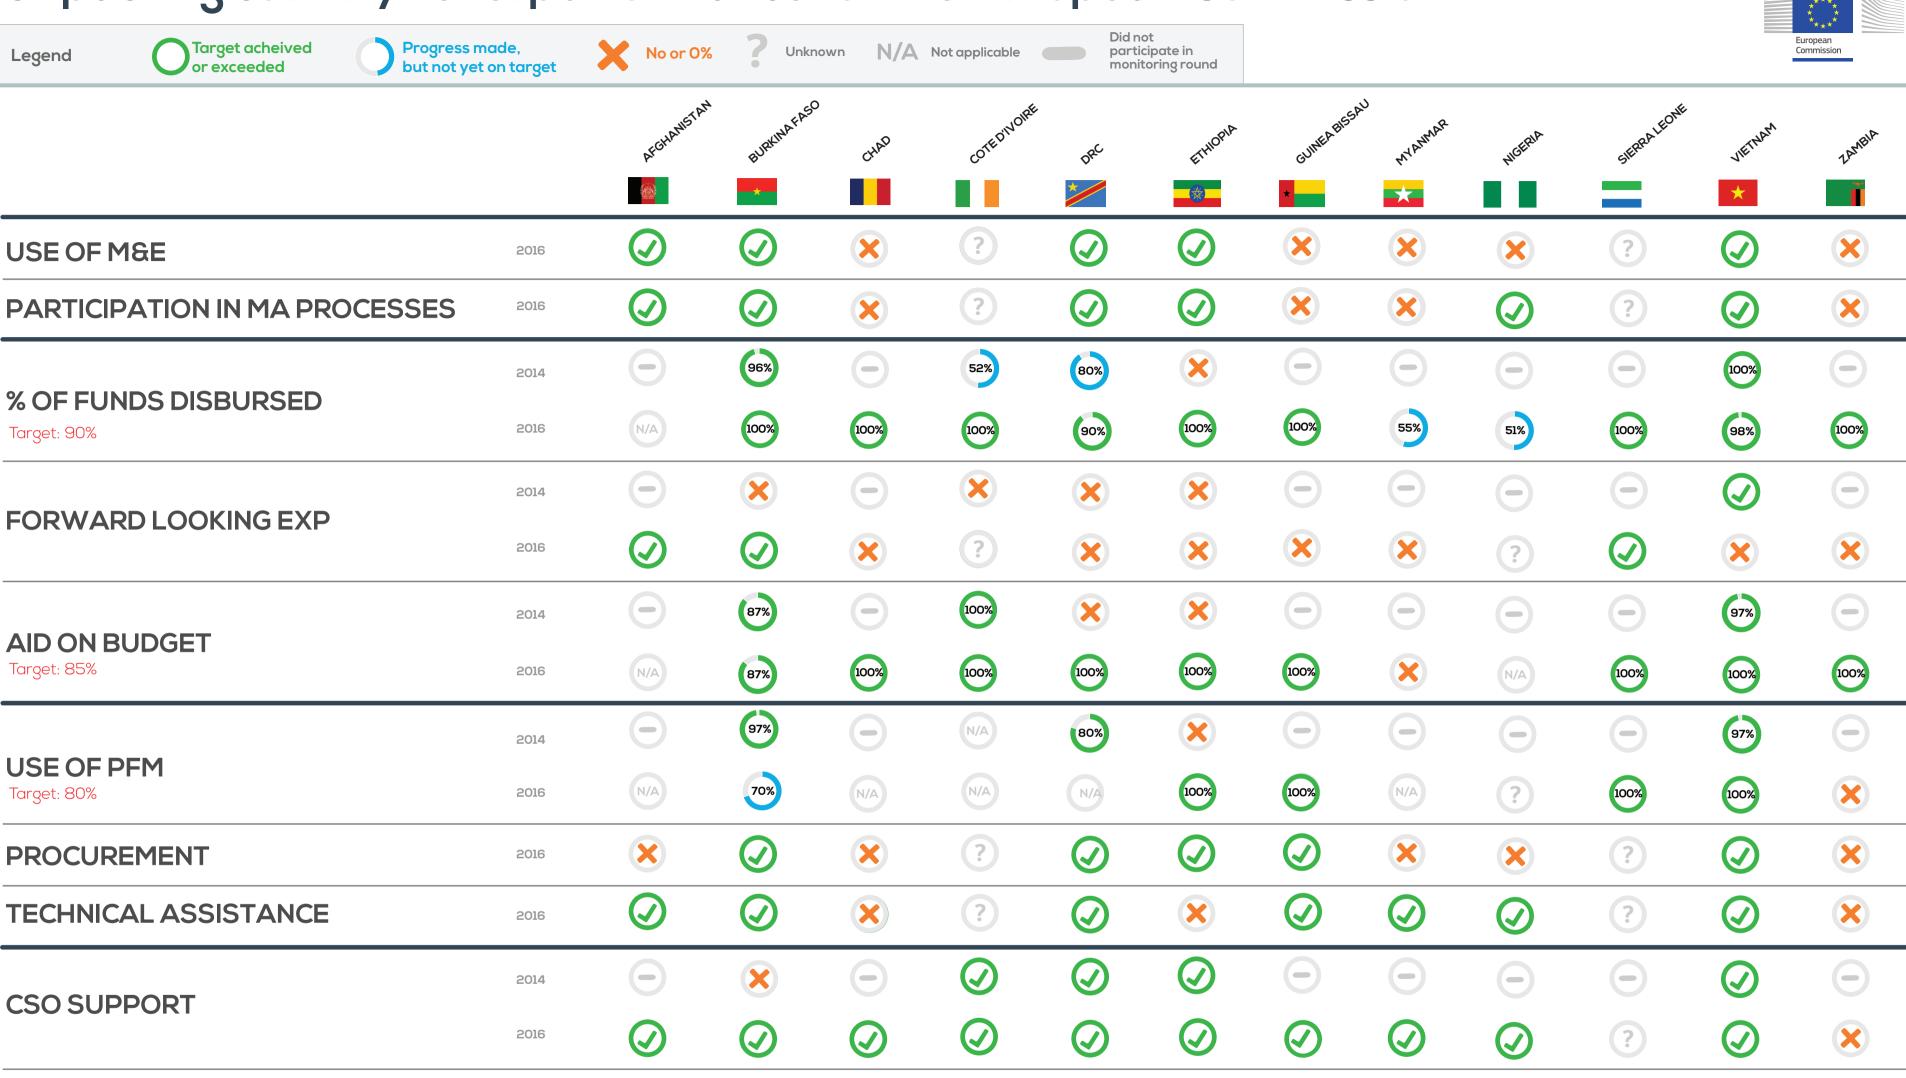

# HOW TO READ THE PERFORMANCE PROFILE

All data presented on this visual aid are self-reported by the development partner (DP), or provided by the ministry of health (MoH), the civil society organizations (CSOs) and private sector (PS) representatives in the 12 countries for which the DP reported (see list of countries at the back). All data provided by government, CSOs and PS have in principle been validated by MoH. Where possible, trends in performance are documented over the last 2 monitoring rounds (2014 and 2016). For complementary information such as the Country 2016 monitoring report please visit www.internationalhealthpartnership.net.