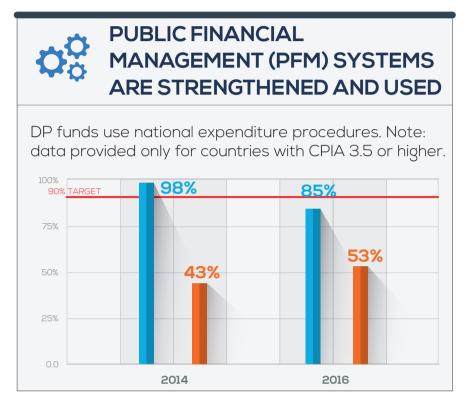

ve Development Cooperation (EDC) practices in health are captured in 4 commitments. The first three commitments present the performance of the DPs against 6 EDC practices. The fourth commitment regards DP support to civil society and private sector.













Did not participate in monitoring round



#### COMMITMENT

TO ESTABLISH STRONG HEALTH SECTOR STRATEGIES WHICH ARE JOINTLY ASSESSED, AND STRENGTHEN ACCOUNTABILITY







#### COMMITMENT

TO IMPROVE THE FINANCING, PREDICTABILITY AND FINANCIAL MANAGEMENT OF THE HEALTH SECTOR



DP funds disbursed to the government according to agreed timelines.



Predictability of funds for future - DP has communicated forward looking expenditure for 3 years ahead to government





#### COMMITMENT

TO ESTABLISH, STRENGTHEN AND USE COUNTRY SYSTEMS







#### COMMITMENT

TO CREATE AN ENABLING ENVIRONMENT FOR CIVIL SOCIETY ORGANISATIONS AND PRIVATE SECTOR PARTICIPATION IN THE HEALTH SECTOR





# HOW TO READ THE PERFORMANCE PROFILE

All data presented on this visual aid are self-reported by the development partner (DP), or provided by the ministry of health (MoH), the civil society organizations (CSOs) and private sector (PS) representatives in the 12 countries for which the DP reported (see list of countries at the back). All data provided by government, CSOs and PS have in principle been validated by MoH. Where possible, trends in performance are documented over the last 2 monitoring rounds (2014 and 2016). For complementary information such as the Country 2016 monitoring report please visit www.internationalhealthpartnership.net.