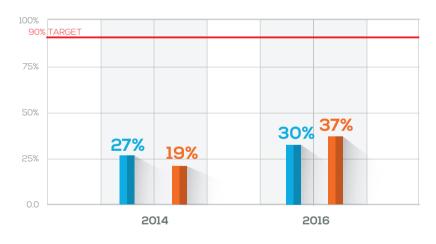

#### COMMITMENT

TO IMPROVE THE FINANCING, PREDICTABILITY AND FINANCIAL MANAGEMENT OF THE HEALTH SECTOR

DP funds disbursed to the government according to agreed timelines.

Predictability of funds for future - DP has communicated forward looking expenditure for 3 years ahead to government