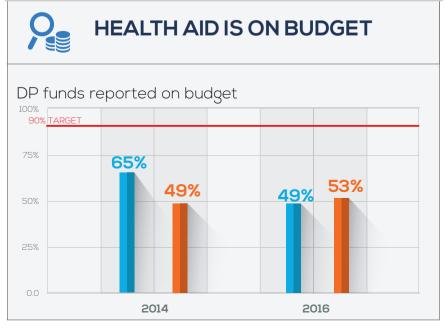

#### **COMMITMENT**

TO IMPROVE THE FINANCING, PREDICTABILITY AND FINANCIAL MANAGEMENT OF THE HEALTH SECTOR