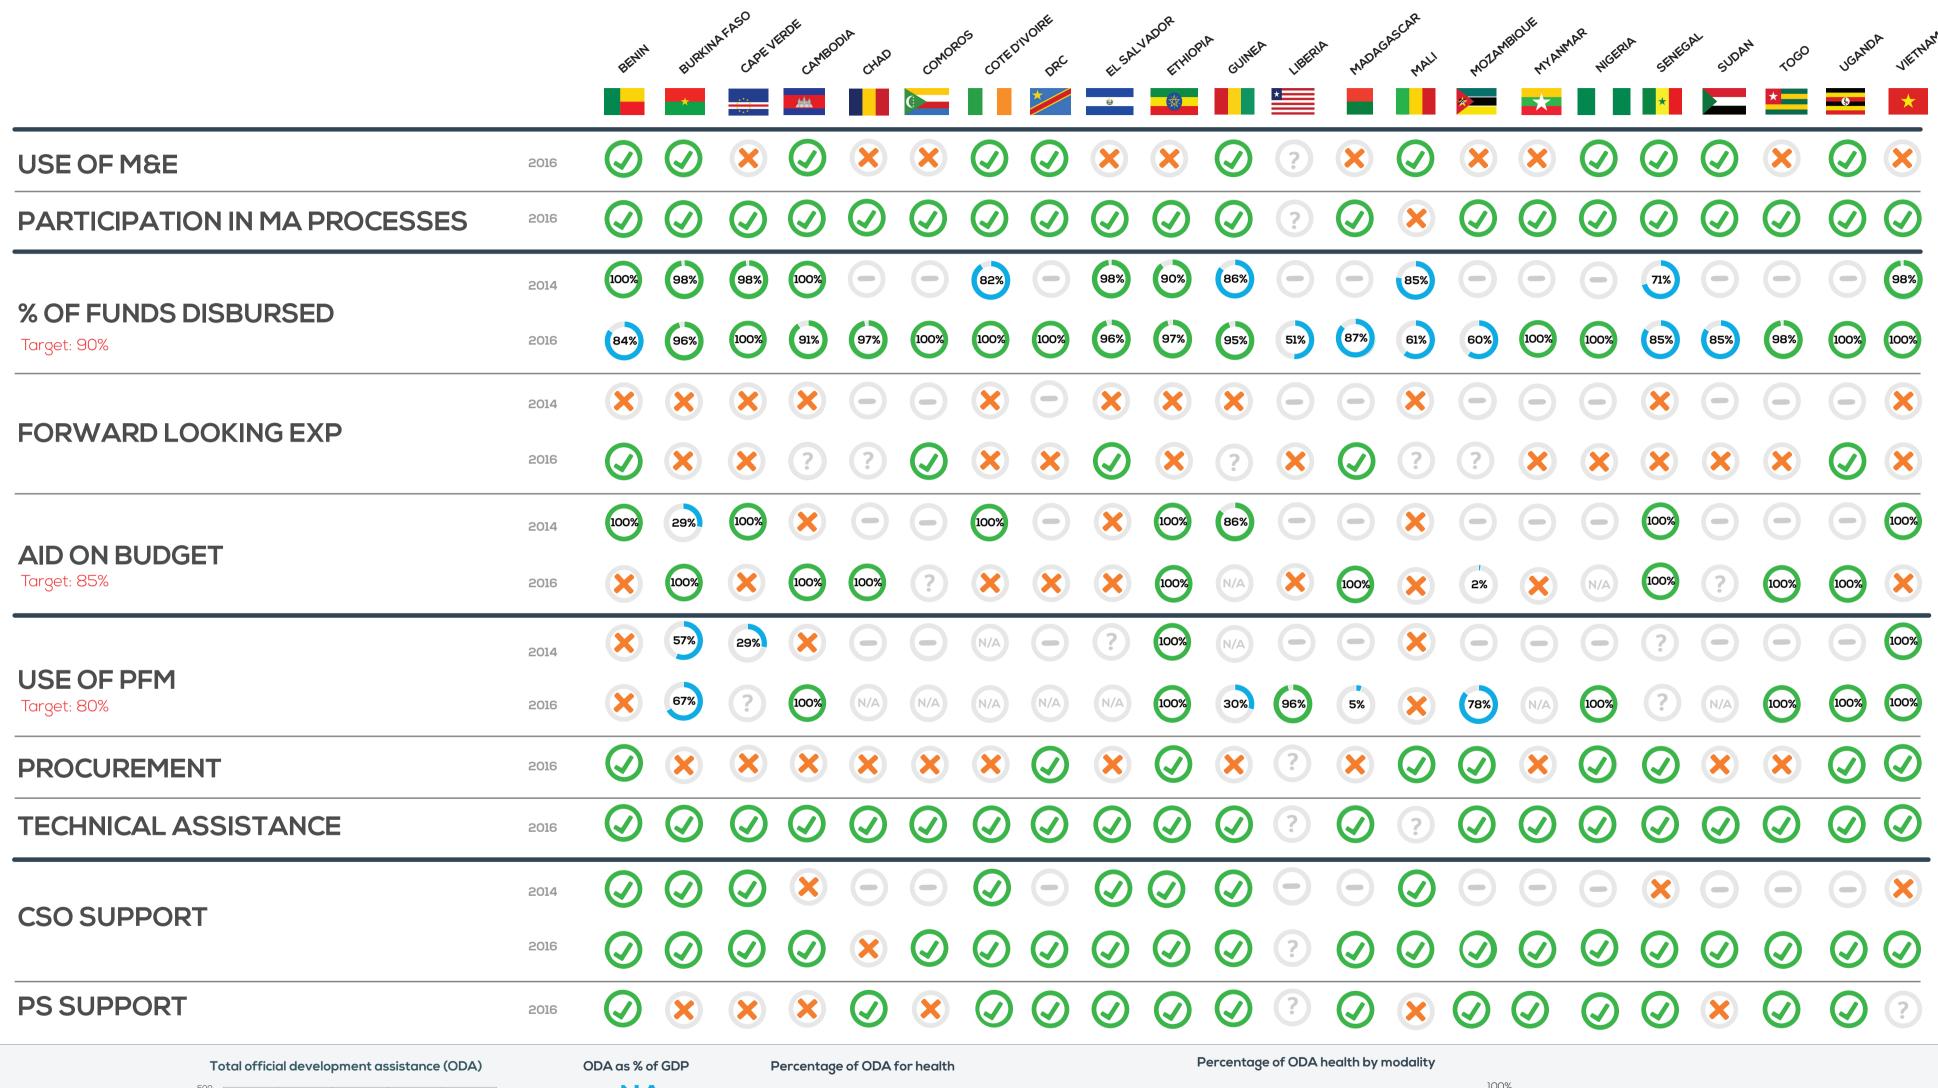

## Unpacking country-level performance for UNFPA

Legend

Progress made, but not yet on target

ASSISTANCE FOR HEALTH (DAH)

DA as % of GD NA 2011 NA 2013 NA 2015

ihp results