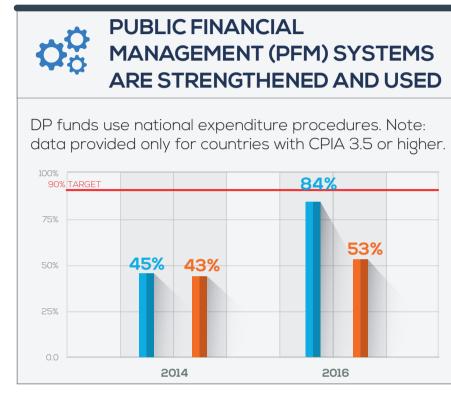

### Development partner (DP) visual aid: UNFPA

The 8 Effective Development Cooperation (EDC) practices in health are captured in 4 commitments. The first three commitments present the performance of the DPs against 6 EDC practices. The fourth commitment regards DP support to civil society and private sector.













Did not participate in monitoring round



#### COMMITMENT

TO ESTABLISH STRONG HEALTH SECTOR STRATEGIES WHICH ARE JOINTLY ASSESSED, AND STRENGTHEN ACCOUNTABILITY





# 2016 IHP+ MONITORING ROUND ihp\_results

#### **COMMITMENT**

TO IMPROVE THE FINANCING, PREDICTABILITY AND FINANCIAL MANAGEMENT OF THE HEALTH SECTOR





#### COMMITMENT

TO ESTABLISH, STRENGTHEN AND USE COUNTRY SYSTEMS







#### COMMITMENT

TO CREATE AN ENABLING ENVIRONMENT FOR CIVIL SOCIETY ORGANISATIONS AND PRIVATE SECTOR PARTICIPATION IN THE HEALTH SECTOR





# HOW TO READ THE PERFORMANCE PROFILE

All data presented on this visual aid are self-reported by the development partner (DP), or provided by the ministry of health (MoH), the civil society organizations (CSOs) and private sector (PS) representatives in the 22 countries for which the DP reported (see list of countries at the back). All data provided by government, CSOs and PS have in principle been validated by MoH. Where possible, trends in performance are documented over the last 2 monitoring rounds (2014 and 2016). For complementary information such as the Country 2016 monitoring report please visit www.internationalhealthpartnership.net.