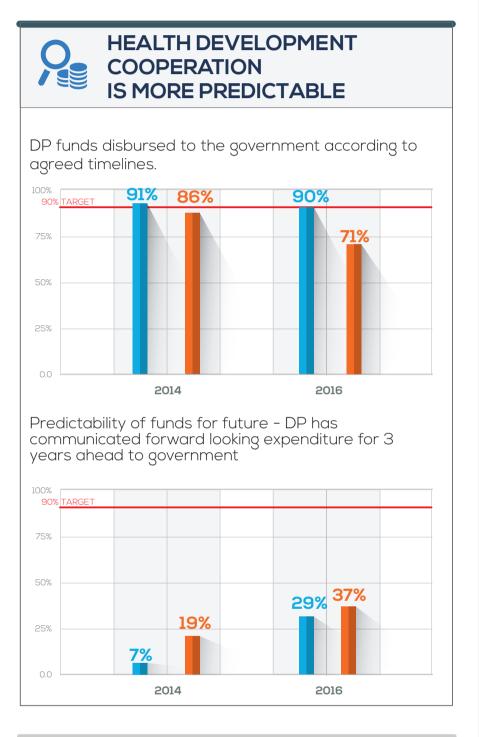

#### **COMMITMENT**

TO IMPROVE THE FINANCING, PREDICTABILITY AND FINANCIAL MANAGEMENT OF THE HEALTH SECTOR