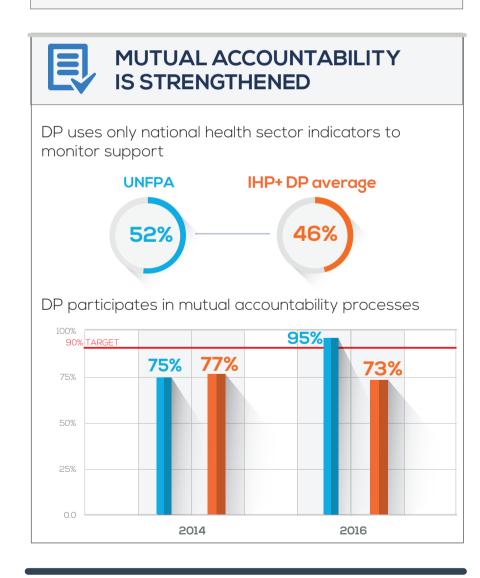

#### COMMITMENT

TO ESTABLISH STRONG HEALTH SECTOR STRATEGIES WHICH ARE JOINTLY ASSESSED, AND STRENGTHEN ACCOUNTABILITY

#### COMMITMENT

TO ESTABLISH, STRENGTHEN AND USE COUNTRY SYSTEMS