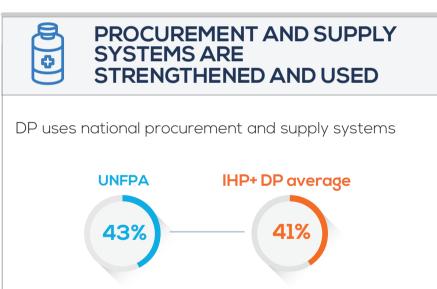

### Development partner (DP) visual aid: UNFPA

The 8 Effective Development Cooperation (EDC) practices in health are captured in 4 commitments. The first three commitments present the performance of the DPs against 6 EDC practices. The fourth commitment regards DP support to civil society and private sector.













Did not participate in monitoring round



#### COMMITMENT

TO ESTABLISH STRONG HEALTH SECTOR STRATEGIES WHICH ARE JOINTLY ASSESSED, AND STRENGTHEN ACCOUNTABILITY





# 2016 IHP+ MONITORING ROUND ihp\_results

#### **COMMITMENT**

TO IMPROVE THE FINANCING, PREDICTABILITY AND FINANCIAL MANAGEMENT OF THE HEALTH SECTOR





#### COMMITMENT

TO ESTABLISH, STRENGTHEN AND USE COUNTRY SYSTEMS







#### COMMITMENT

TO CREATE AN ENABLING ENVIRONMENT FOR CIVIL SOCIETY ORGANISATIONS AND PRIVATE SECTOR PARTICIPATION IN THE HEALTH SECTOR





# HOW TO READ THE PERFORMANCE PROFILE

All data presented on this visual aid are self-reported by the development partner (DP), or provided by the ministry of health (MoH), the civil society organizations (CSOs) and private sector (PS) representatives in the 22 countries for which the DP reported (see list of countries at the back). All data provided by government, CSOs and PS have in principle been validated by MoH. Where possible, trends in performance are documented over the last 2 monitoring rounds (2014 and 2016). For complementary information such as the Country 2016 monitoring report please visit www.internationalhealthpartnership.net.

##