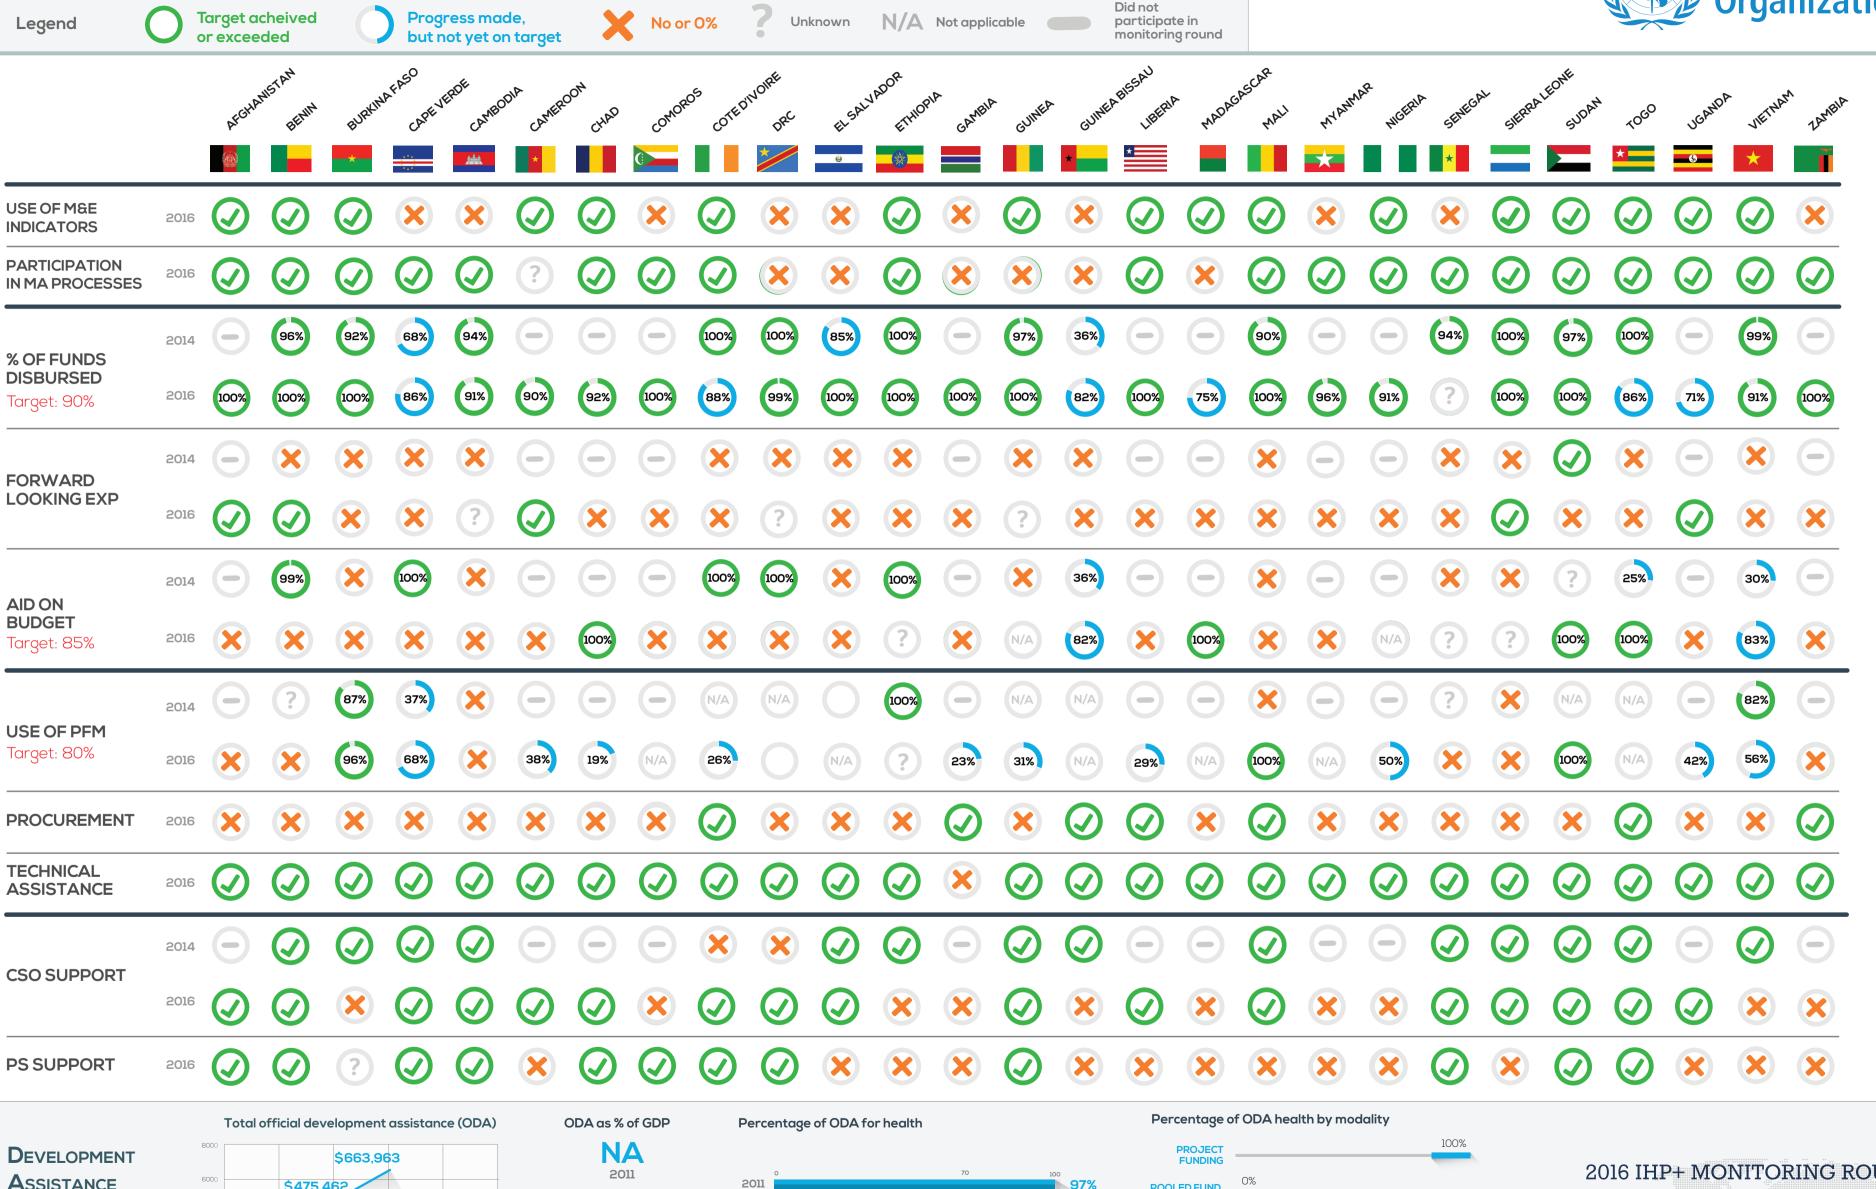

Did not participate in monitoring round

# HOW TO READ THE PERFORMANCE PROFILE

All data presented on this visual aid are self-reported by the development partner (DP), or provided by the ministry of health (MoH), the civil society organizations (CSOs) and private sector (PS) representatives in the 27 countries for which the DP reported (see list of countries at the back). All data provided by government, CSOs and PS have in principle been validated by MoH. Where possible, trends in performance are documented over the last 2 monitoring rounds (2014 and 2016). For complementary information such as the Country 2016 monitoring report please visit

## Unpacking country-level performance for the WHO

ODA as % of GDF

NA
2011

NA
2013

NA
2015

ihp results