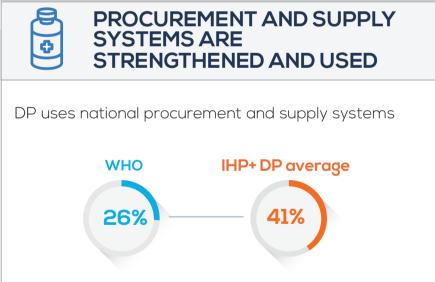

aid: WHO

The 8 Effective Development Cooperation (EDC) practices in health are captured in 4 commitments. The first three commitments present the performance of the DPs against 6 EDC practices. The fourth commitment regards DP support to civil society and private sector.













Did not participate in monitoring round

# World Health Organization

#### COMMITMENT

TO ESTABLISH STRONG HEALTH SECTOR STRATEGIES WHICH ARE JOINTLY ASSESSED, AND STRENGTHEN ACCOUNTABILITY





# ihp results

#### **COMMITMENT**

TO IMPROVE THE FINANCING, PREDICTABILITY AND FINANCIAL MANAGEMENT OF THE HEALTH SECTOR





Predictability of funds for future - DP has communicated forward looking expenditure for 3 years ahead to government





#### COMMITMENT

TO ESTABLISH, STRENGTHEN AND USE COUNTRY SYSTEMS







#### COMMITMENT

TO CREATE AN ENABLING ENVIRONMENT FOR CIVIL SOCIETY ORGANISATIONS AND PRIVATE SECTOR PARTICIPATION IN THE HEALTH SECTOR





# HOW TO READ THE PERFORMANCE PROFILE

All data presented on this visual aid are self-reported by the development partner (DP), or provided by the ministry of health (MoH), the civil society organizations (CSOs) and private sector (PS) representatives in the 27 countries for which the DP reported (see list of countries at the back). All data provided by government, CSOs and PS have in principle been validated by MoH. Where possible, trends in performance are documented over the last 2 monitoring rounds (2014 and 2016). For complementary information such as the Country 2016 monitoring report please visit

www.internationalhealthpartnership.net.

#