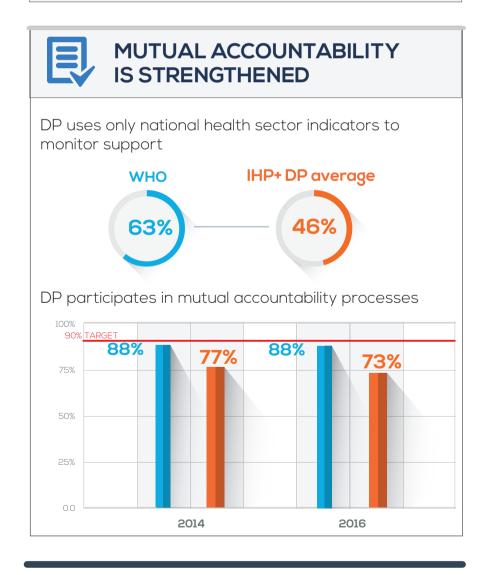

#### COMMITMENT

TO ESTABLISH STRONG HEALTH SECTOR STRATEGIES WHICH ARE JOINTLY ASSESSED, AND STRENGTHEN ACCOUNTABILITY