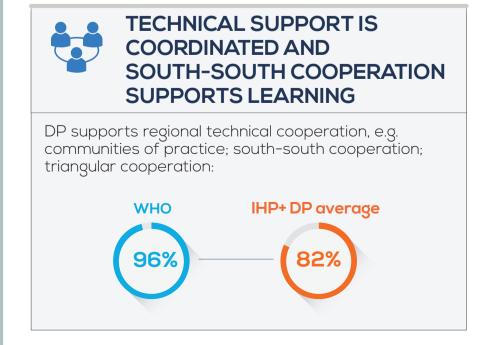

d: WHO

The 8 Effective Development Cooperation (EDC) practices in health are captured in 4 commitments. The first three commitments present the performance of the DPs against 6 EDC practices. The fourth commitment regards DP support to civil society and private sector.













Did not participate in monitoring round

# World Health Organization

#### COMMITMENT

TO ESTABLISH STRONG HEALTH SECTOR STRATEGIES WHICH ARE JOINTLY ASSESSED, AND STRENGTHEN ACCOUNTABILITY





# ihp results

#### **COMMITMENT**

TO IMPROVE THE FINANCING, PREDICTABILITY AND FINANCIAL MANAGEMENT OF THE HEALTH SECTOR





Predictability of funds for future - DP has communicated forward looking expenditure for 3 years ahead to government





#### COMMITMENT

TO ESTABLISH, STRENGTHEN AND USE COUNTRY SYSTEMS







#### COMMITMENT

TO CREATE AN ENABLING ENVIRONMENT FOR CIVIL SOCIETY ORGANISATIONS AND PRIVATE SECTOR PARTICIPATION IN THE HEALTH SECTOR





# HOW TO READ THE PERFORMANCE PROFILE

All data presented on this visual aid are self-reported by the development partner (DP), or provided by the ministry of health (MoH), the civil society organizations (CSOs) and private sector (PS) representatives in the 27 countries for which the DP reported (see list of countries at the back). All data provided by government, CSOs and PS have in principle been validated by MoH. Where possible, trends in performance are documented over the last 2 monitoring rounds (2014 and 2016). For complementary information such as the Country 2016 monitoring report please visit

www.internationalhealthpartnership.net.

##