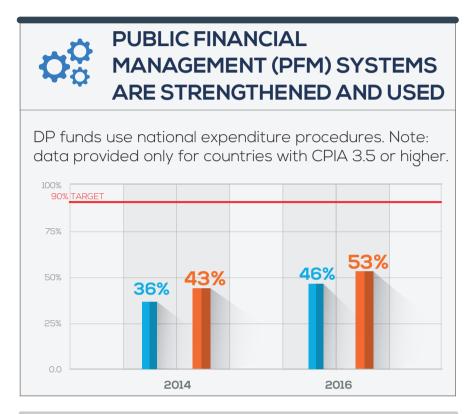

l aid: WHO

The 8 Effective Development Cooperation (EDC) practices in health are captured in 4 commitments. The first three commitments present the performance of the DPs against 6 EDC practices. The fourth commitment regards DP support to civil society and private sector.













Did not participate in monitoring round

# World Health Organization

#### COMMITMENT

TO ESTABLISH STRONG HEALTH SECTOR STRATEGIES WHICH ARE JOINTLY ASSESSED, AND STRENGTHEN ACCOUNTABILITY





# ihp results

#### **COMMITMENT**

TO IMPROVE THE FINANCING, PREDICTABILITY AND FINANCIAL MANAGEMENT OF THE HEALTH SECTOR





Predictability of funds for future - DP has communicated forward looking expenditure for 3 years ahead to government





#### COMMITMENT

TO ESTABLISH, STRENGTHEN AND USE COUNTRY SYSTEMS







#### COMMITMENT

TO CREATE AN ENABLING ENVIRONMENT FOR CIVIL SOCIETY ORGANISATIONS AND PRIVATE SECTOR PARTICIPATION IN THE HEALTH SECTOR





# HOW TO READ THE PERFORMANCE PROFILE

All data presented on this visual aid are self-reported by the development partner (DP), or provided by the ministry of health (MoH), the civil society organizations (CSOs) and private sector (PS) representatives in the 27 countries for which the DP reported (see list of countries at the back). All data provided by government, CSOs and PS have in principle been validated by MoH. Where possible, trends in performance are documented over the last 2 monitoring rounds (2014 and 2016). For complementary information such as the Country 2016 monitoring report please visit

www.internationalhealthpartnership.net.