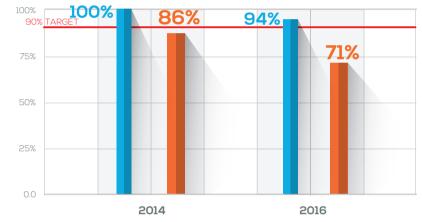

#### **COMMITMENT**

TO IMPROVE THE FINANCING, PREDICTABILITY AND FINANCIAL MANAGEMENT OF THE HEALTH SECTOR

Predictability of funds for future - DP has communicated forward looking expenditure for 3 years ahead to government