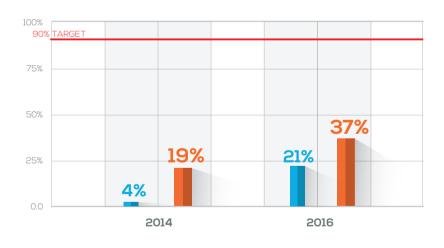

#### **COMMITMENT**

TO IMPROVE THE FINANCING, PREDICTABILITY AND FINANCIAL MANAGEMENT OF THE HEALTH SECTOR

Predictability of funds for future - DP has communicated forward looking expenditure for 3 years ahead to government