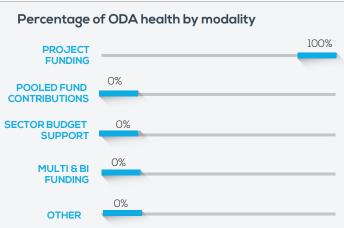

OR PARTICIPATION IN THE HEALTH SECTOR





# HOW TO READ THE PERFORMANCE PROFILE

All data presented on this visual aid are self-reported by the development partner (DP), or provided by the ministry of health (MoH), the civil society organizations (CSOs) and private sector (PS) representatives in the 27 countries for which the DP reported (see list of countries at the back). All data provided by government, CSOs and PS have in principle been validated by MoH. Where possible, trends in performance are documented over the last 2 monitoring rounds (2014 and 2016). For complementary information such as the Country 2016 monitoring report please visit

www.internationalhealthpartnership.net.

## Unpacking country-level performance for the WHO







ODA as % of GDF

NA
2011

NA
2013

NA
2015





ihp results