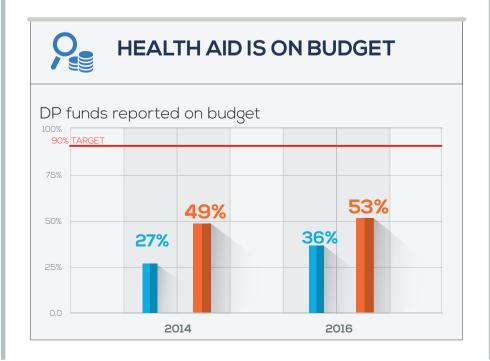

#### **COMMITMENT**

TO IMPROVE THE FINANCING, PREDICTABILITY AND FINANCIAL MANAGEMENT OF THE HEALTH SECTOR

Predictability of funds for future - DP has communicated forward looking expenditure for 3 years ahead to government