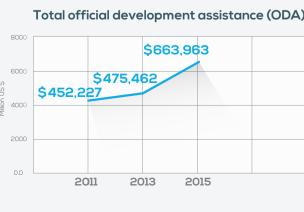

FOR CIVIL SOCIETY ORGANISATIONS AND PRIVATE SECTOR PARTICIPATION IN THE HEALTH SECTOR





# HOW TO READ THE PERFORMANCE PROFILE

All data presented on this visual aid are self-reported by the development partner (DP), or provided by the ministry of health (MoH), the civil society organizations (CSOs) and private sector (PS) representatives in the 27 countries for which the DP reported (see list of countries at the back). All data provided by government, CSOs and PS have in principle been validated by MoH. Where possible, trends in performance are documented over the last 2 monitoring rounds (2014 and 2016). For complementary information such as the Country 2016 monitoring report please visit

www.internationalhealthpartnership.net.

## Unpacking country-level performance for the WHO







ODA as % of GDF

NA
2011

NA
2013

NA
2015





ihp results