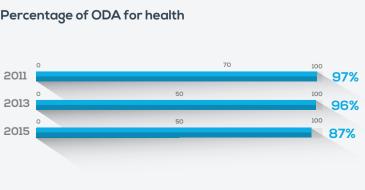

CTOR PARTICIPATION IN THE HEALTH SECTOR





# HOW TO READ THE PERFORMANCE PROFILE

All data presented on this visual aid are self-reported by the development partner (DP), or provided by the ministry of health (MoH), the civil society organizations (CSOs) and private sector (PS) representatives in the 27 countries for which the DP reported (see list of countries at the back). All data provided by government, CSOs and PS have in principle been validated by MoH. Where possible, trends in performance are documented over the last 2 monitoring rounds (2014 and 2016). For complementary information such as the Country 2016 monitoring report please visit

www.internationalhealthpartnership.net.

## Unpacking country-level performance for the WHO







ODA as % of GDF

NA
2011

NA
2013

NA
2015





ihp results